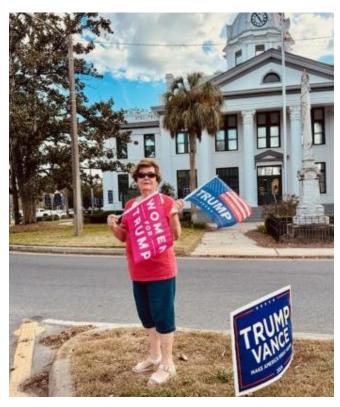

Our final **Courthouse Flag Wave** was Friday, Nov 1, and ended with a good showing of club members. *See pictures on page 4, thank you Annaliese!* 

See you at our November 25<sup>th</sup> meeting, "*The Well Armed Woman*" for a presentation and discussion about how to carry concealed safely and confidently.

#### 2024 Courthouse Flag Wave – November 1st

Elvis for Trump (Bill Snyder) & Trumpy (Amy Hill)

Trump "Garbage" Supporters ~ Dotty McPherson & Lynn Stafford

Sporting the Colors ~ June Campbell

Women for Trump ~ Beth Young