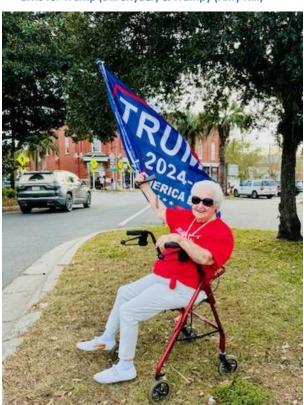

Our final **Courthouse Flag Wave** was Friday, Nov 1, and ended with a good showing of club members. *See pictures on page 4, thank you Annaliese!* 

See you at our November 25<sup>th</sup> meeting, "*The Well Armed Woman*" for a presentation and discussion about how to carry concealed safely and confidently.

#### 2024 Courthouse Flag Wave – November 1st

Elvis for Trump (Bill Snyder) & Trumpy (Amy Hill)

Trump "Garbage" Supporters ~ Dotty McPherson & Lynn Stafford

Sporting the Colors ~ June Campbell

Women for Trump ~ Beth Young