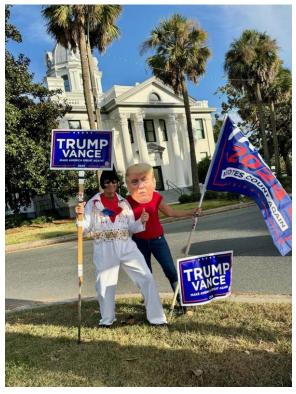

#### 2024 Courthouse Flag Wave – November 1st

Elvis for Trump (Bill Snyder) & Trumpy (Amy Hill)

Trump "Garbage" Supporters ~ Dotty McPherson & Lynn Stafford

Sporting the Colors ~ June Campbell

Women for Trump ~ Beth Young