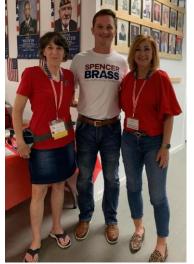

### President's Message

**Spencer Brass**, the republican candidate for District 9 Florida House of Representative ting, the first time many attending met and/or

spoke at our October meeting, the first time many attending met and/or heard him speak. He gave an overview of his background and why he chose to run, and addressed numerous questions.