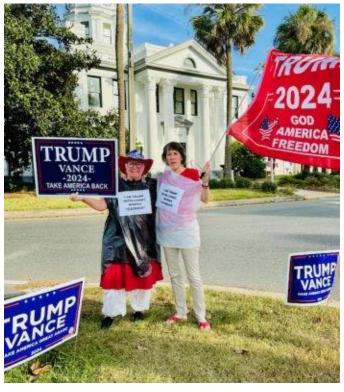

Our final **Courthouse Flag Wave** was Friday, Nov 1, and ended with a good showing of club members. *See pictures on page 4, thank you Annaliese!* 

See you at our November 25<sup>th</sup> meeting, "*The Well Armed Woman*" for a presentation and discussion about how to carry concealed safely and confidently.

#### 2024 Courthouse Flag Wave – November 1st

Elvis for Trump (Bill Snyder) & Trumpy (Amy Hill)

Trump "Garbage" Supporters ~ Dotty McPherson & Lynn Stafford

Sporting the Colors ~ June Campbell

Women for Trump ~ Beth Young